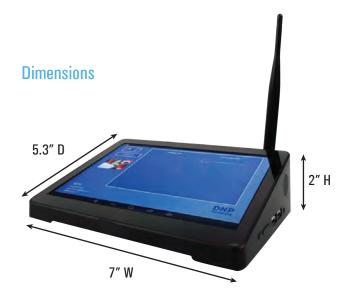

# **Specifications:**

| Screen Size / Screen Resolution | 7" diagonal visible / 1280x800                                         |
|---------------------------------|------------------------------------------------------------------------|
| Touchscreen                     | 5-point capacitive multi-touch                                         |
| Windows                         | Win 7, 8, 8.1, or 10 (32 or 64 bit)                                    |
| Mac                             | OS 10.9 through 10.12                                                  |
| Radio frequency / Antenna       | WiFi 2.4 GHz: 802.11b/g/n / 4.5" 2 dBi gain                            |
| WiFi Operating Mode / Security  | Access Point / WPA                                                     |
| Dimensions (WHD)                | 7" x 2" x 5.3" (18 x 5 x 13.5 cm)                                      |
|                                 | 7" x 8" x 5.3" (with antenna) (18 x 20 x 13.5cm with antenna)          |
| Unit weight                     | 13.9 oz.                                                               |
| Power, AC Adapter               | 110 – 240v, 50 or 60Hz Input; 12v 2.4A output, 4 foot                  |
| Certifications                  | FCC, CE, UL                                                            |
| Printers (sold separately)      | DS620A, DS-RX1HS, DS820A, DS40, DS80                                   |
| Print sizes                     | <b>DS620A:</b> 4x6", 2x6" Strips x 2, 5x7", 3.5x5", 6x8", 5x5" Square, |
|                                 | 6x6" Square, 4x6" x 2, 2x6" Strips x 4                                 |
|                                 | DS820A: 8x10", 8x12", 8x8" Square, 6x8" x 2, 6x8", 5x8" x 2,           |
|                                 | 5x8", 4x8" x 2, 4x8"                                                   |
|                                 | DS-RX1HS: 4x6", 2x6" Strips x 2, 6x8", 6x6" Square, 4x6" x 2,          |
|                                 | 2x6" Strips x 4                                                        |
|                                 | DS40: 4x6", 2x6" Strips x 2, 5x7", 3.5x5", 6x8", 4x6" x 2,             |
|                                 | 2x6" Strips x 4                                                        |
|                                 | DS80: 8x10", 8x12", 8x8" Square, 6x8" x 2, 6x8", 5x8" x 2,             |
|                                 | 5x8", 4x8" x 2, 4x8"                                                   |