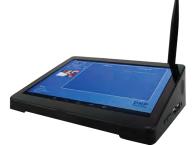

# **WPS**<sup>™</sup> Pro

- The new WPS Pro includes an easy-to-read
   7" touchscreen display.
- Easily monitor print jobs, printer status, and see remaining print counts.
- Use the touchscreen to make configuration changes including language, default print queues, applying borders, and more!