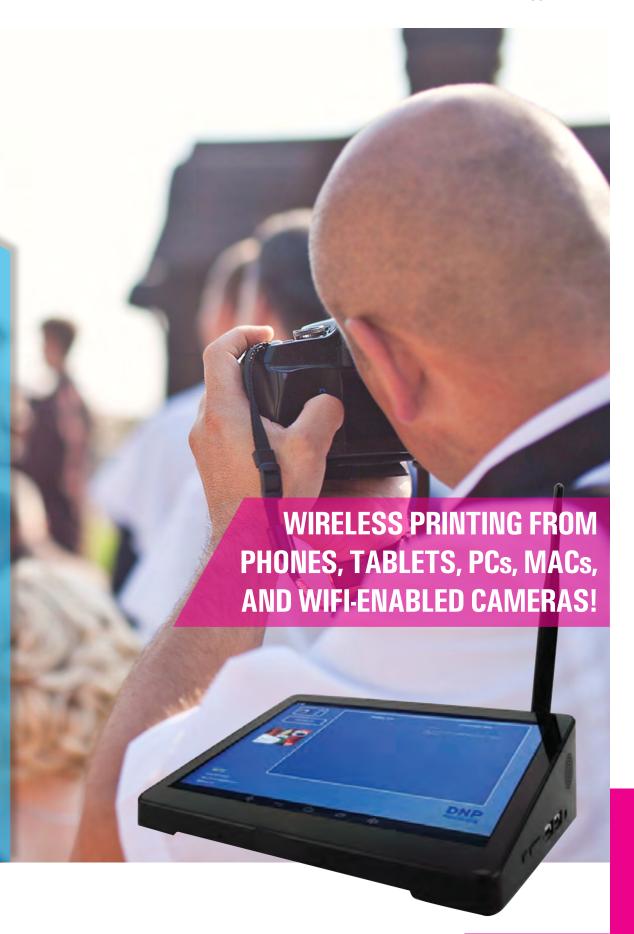

# **WPS**<sup>™</sup> Pro

- The new WPS Pro includes an easy-to-read
   7" touchscreen display.
- Easily monitor print jobs, printer status, and see remaining print counts.
- Use the touchscreen to make configuration changes including language, default print queues, applying borders, and more!

# Simple to configure and easy to use!