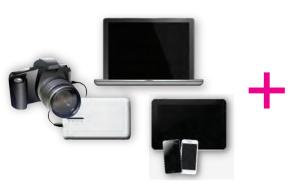

Use capture devices ranging from digital cameras, smart phones, tablets, and computers coupled with a DNP photo printer for PC-free wireless printing.

# Wireless Shoot-to-Print Workflow

Capture Device of Your Choice

**DNP Printer and WPS Pro** 

Goraeous Print!