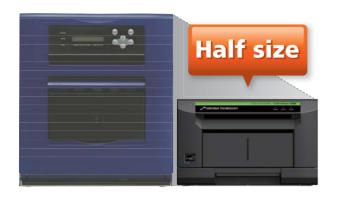

#### **O**Light weight and most compact

World lightest weight less than 10kg and most compact size design are achieved.

# The compact design enables to carry it anywhere and use it anyway.