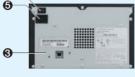

Memory                                                 | 32MB                                                |
| Safety Standards                                              | UL, cUL, CE                                         |
| EMI                                                           | FCC ClassA, VCCI ClassA                             |
| Printer Driver                                                | Windows XP / Vista / 7 (32bit, 64bit) , Plug in DLL |
| The above specifications are subject to change without notice |                                                     |

The above specifications are subject to change without notice. Windows and Windows Vista are either registered trademarks or trademarks of Microsoft Corporation in the United States and/or other countries.



①LCD
②Paper ejection slot
③USB connector
④Power switch
⑤AC inlet





#### Dimensions



Before use, read the instruction manual carefully to ensure safe operation.

**CAUTION!** Do not position in wet, humid, dusty or smoky environments. This may result fire, breakdown or electric shock.

Company name changed from SHINKO ELECTRIC CO., LTD.

### SINFONIA TECHNOLOGY CO., LTD.

Head office: Shiba NBF Tower, 1-30, Shibadaimon 1-chome, Minatoku, Tokyo, 105-8564 Japan Phone: +81-3-5473-1819 Fax: +81-3-5473-1844

Company and product names in this catalog are registered trademarks.
 Due to technical upgrading, design and specifications are subject to change without notice.
 code: E81-273
 1206

http://www.sinfo-t.jp/eng/printers.html