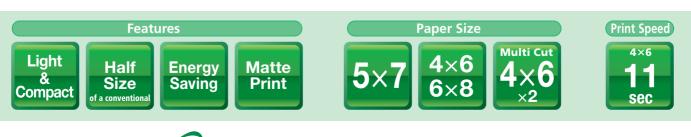

## • Superior Image Quality

The print quality is excellent without smear by utilizing an unique thermal control technology. High quality matte finish is also available.

## • Speedy and Reliable

More Stable, Reliable and speedy prints are realized.

### • More Ecological

Maximum AMP draw is 3.1A. Corresponds to Energy Star. Low waste, and jam free.

#### **O**Light weight and most compact

World lightest weight less than 10kg and most compact size design are achieved.

#### • High Mobility

Easy to carry. Can use it anywhere and anyway.

### • More Affordable

Enough capacity for daily use. Save your money and workload.

Company name changed from SHINKO ELECTRIC CO., LTD.

#### Specifications

| Model No.                                                     | CHC-S6145                                           |
|---------------------------------------------------------------|-----------------------------------------------------|
| Print Method                                                  | Dye Sublimation Thermal Transfer                    |
| Resolution                                                    | 300dpi                                              |
| Paper Size Capacity                                           | 300 prints: 102mm×152mm (4"×6")                     |
|                                                               | 170 prints : 127mm×178mm (5"×7")                    |
|                                                               | 150 prints: 152mm×203mm (6"×8")                     |
| Multiple print                                                | (6"×4") ×2 with 6"×8"                               |
| Print Speed                                                   | 11 seconds: 102mm×152mm (4"×6")                     |
|                                                               | 17 seconds: 127mm×178mm (5"×7")                     |
|                                                               | 19 seconds: 152mm×203mm (6"×8")                     |
| Ink Ribbon / Paper                                            | YMC+OP / Roll Paper                                 |
| Dimensions                                                    | 272(W) ×168(H) ×351(D) mm                           |
| Weight                                                        | 10Kg or less                                        |
| Power Supply                                                  | AC100-240V, 50 / 60Hz Auto-switching                |
| Power Consumption                                             | 3.1A- 1.3A                                          |
| Interface                                                     | USB 2.0                                             |
| Buffer Memory                                                 | 32MB                                                |
| Safety Standards                                              | UL, cUL, CE                                         |
| EMI                                                           | FCC ClassA, VCCI ClassA                             |
| Printer Driver                                                | Windows XP / Vista / 7 (32bit, 64bit) , Plug in DLL |
| The above specifications are subject to change without notice |                                                     |