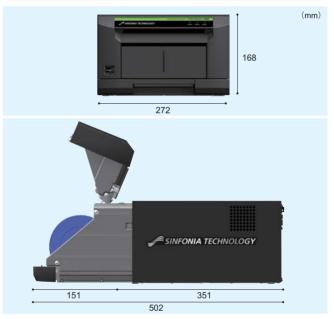

#### Specifications

| Model No.                                                     | CHC-S6145                                           |
|---------------------------------------------------------------|-----------------------------------------------------|
| Print Method                                                  | Dye Sublimation Thermal Transfer                    |
| Resolution                                                    | 300dpi                                              |
| Paper Size Capacity                                           | 300 prints: 102mm×152mm (4"×6")                     |
|                                                               | 170 prints : 127mm×178mm (5"×7")                    |
|                                                               | 150 prints: 152mm×203mm (6"×8")                     |
| Multiple print                                                | (6"×4") ×2 with 6"×8"                               |
| Print Speed                                                   | 11 seconds: 102mm×152mm (4"×6")                     |
|                                                               | 17 seconds: 127mm×178mm (5"×7")                     |
|                                                               | 19 seconds: 152mm×203mm (6"×8")                     |
| Ink Ribbon / Paper                                            | YMC+OP / Roll Paper                                 |
| Dimensions                                                    | 272(W) ×168(H) ×351(D) mm                           |
| Weight                                                        | 10Kg or less                                        |
| Power Supply                                                  | AC100-240V, 50 / 60Hz Auto-switching                |
| Power Consumption                                             | 3.1A- 1.3A                                          |
| Interface                                                     | USB 2.0                                             |
| Buffer Memory                                                 | 32MB                                                |
| Safety Standards                                              | UL, cUL, CE                                         |
| EMI                                                           | FCC ClassA, VCCI ClassA                             |
| Printer Driver                                                | Windows XP / Vista / 7 (32bit, 64bit) , Plug in DLL |
| The above specifications are subject to change without notice |                                                     |

#### Dimensions

Before use, read the instruction manual carefully to ensure safe operation.

**CAUTION!** Do not position in wet, humid, dusty or smoky environments. This may result fire, breakdown or electric shock.