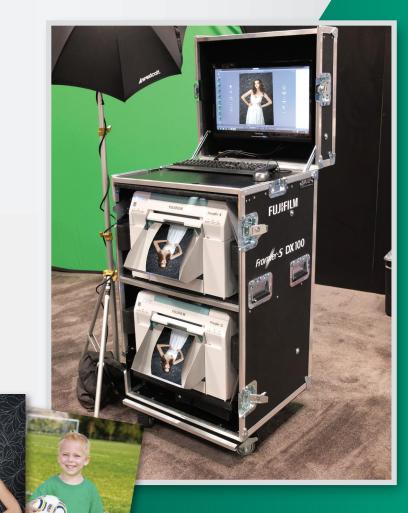

## MAXIMIZE YOUR BUSINESS OPPORTUNITIES

- Versatile and easy to transport
- State-of-the-art compact case
- Designed exclusively for Frontier-S DX 100 printers

**Profit from Event Photography!** 

FUJIFILM's event photography system is perfect for photographers and retailers who wish to expand their business to provide high quality images at events. This system allows you great flexibility and versatility - very compact, portable and easy to set up. Single and dual event cases are available for DX 100 printers, and can accommodate a Lenovo Tiny or equivalent computer, 22" View Sonic monitor or equivalent.

Versatile & easy to transport
 Built exclusively for Fujifilm by the renowned Calzone Case Co.®
 Durable locking caster wheels
 Top lid locks open securely holding the monitor in place
 Pull out drawer for easy access to printer
 Rear lower panel for easy wire access

Fujifilm Single Printer Mobile Event Case

Fujifilm Dual Printer Mobile Event Case