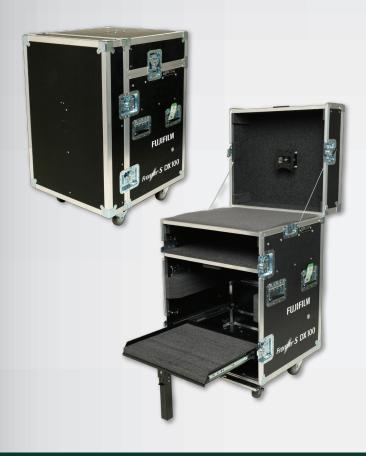

Versatile & easy to transport
 Built exclusively for Fujifilm by the renowned Calzone Case Co.®
 Durable locking caster wheels
 Top lid locks open securely holding the monitor in place
 Pull out drawer for easy access to printer
 Rear lower panel for easy wire access

Fujifilm Single Printer Mobile Event Case

Fujifilm Dual Printer Mobile Event Case