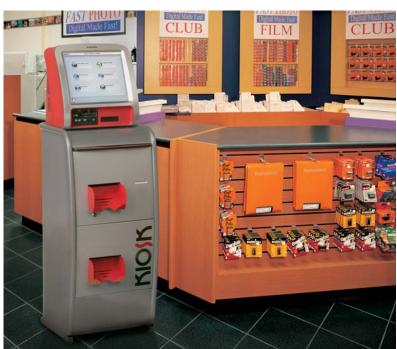

The premium DPS Kiosk 7000 cabinet measures 24.75" W x 28.5" D x 43.25" H. It will accomodate up to two printers, a flatbed scanner, receipt printer and credit card terminal

you are looking to offer easy and convenient instant digital photofinishing to your customers, Mitsubishi's DPS Kiosk 7000 is the ideal solution. With a large, user-friendly touchscreen menu, your customers will be able to use the DPS Kiosk 7000 with ease. Exceptionally compact, the system can be accessed on a countertop or mounted on a slim pedestal base or premium cabinet, both are optional. The DPS Kiosk 7000 also incorporates a wide range of versatile performance features including network capability, multiple printer hookups, Bluetooth and infrared wireless technology compatibility, several print size options, index printing, and can accept prepaid photo cards. With Mitsubishi's DPS Kiosk 7000, you can say yes to digital photofinishing at an affordable price and keep your customers coming back again and again.

# **Customer Prepayment Card**

The easy-to-use concept of Mitsubishi's DPS Kiosk 7000 even applies to the final transaction using prepayment cards. Users can complete all operations, and pay

for them, without the need for operator assistance. Prepayment cards ensure greater customer independence and loyalty through return business