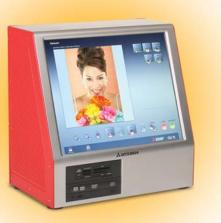

he DPS Click 5000 from Mitsubishi is the next step in advanced digital printing. It is a fully integrated, digital photofinishing system that provides immediate profit potential to any retail storefront or on-site event printing. A large 17-inch SXGA touchscreen makes operation exceptionally fast and easy. The system is network capable, accepts a variety of digital media and incorporates all the photo editing and enhancement features that make each photo a real work of art. With the DPS Click 5000 you can be in the digital photofinishing business quickly and without a huge investment. No chemicals. Easy set-up. Super-small footprint. Exceptional performance. Let Mitsubishi demonstrate just how easy-and profitable - the DPS Click 5000 can be in your business.