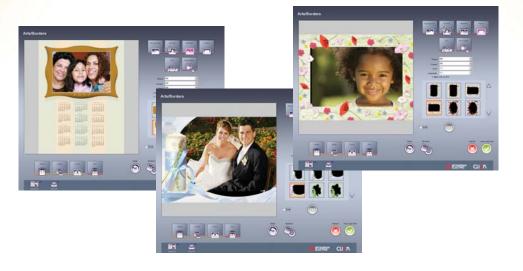

#### Image Editing And Enhancement

With either system, customers can make high quality, professional quality prints in a matter of seconds. The DPS Click 5000 and DPS Kiosk 7000 enables users to successfully utilize a wide range of editing and enhancement options. Need to crop a picture? Enlarge a bit? Lighten? Rotate? Eliminate red eye? No problem. It's all about performance versatility, and the DPS Click 5000 and DPS Kiosk 7000 excel in all categories.

#### Aperion<sup>™</sup> Greeting & Frame Software

Through a special partnership with Aperion, your customers can blend their photos with greeting card art with delightful results! Choose from several popular, traditional templates or fun, contemporary designs. A special selection of greetings are included with the DPS Click 5000 and DPS Kiosk 7000 and include horizontal and vertical formats.