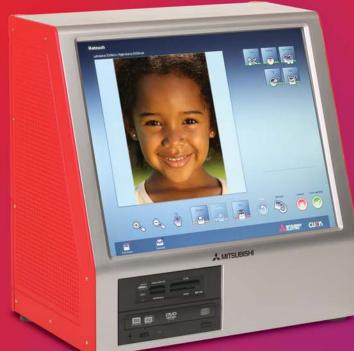

he DPS Click 5000 from Mitsubishi is the next step in advanced digital printing. It is a fully integrated, digital photofinishing system that provides immediate profit potential to any retail storefront or on-site event printing. A large 17-inch SXGA touchscreen makes operation exceptionally fast and easy. The system is network capable, accepts a variety of digital media and incorporates all the photo editing and enhancement features that make each photo a real work of art. With the DPS Click 5000 you can be in the digital photofinishing business quickly and without a huge investment. No chemicals. Easy set-up. Super-small footprint. Exceptional performance. Let Mitsubishi demonstrate just how easy-and profitable - the DPS Click 5000 can be in your business.

#### Image Editing And Enhancement

With either system, customers can make high quality, professional quality prints in a matter of seconds. The DPS Click 5000 and DPS Kiosk 7000 enables users to successfully utilize a wide range of editing and enhancement options. Need to crop a picture? Enlarge a bit? Lighten? Rotate? Eliminate red eye? No problem. It's all about performance versatility, and the DPS Click 5000 and DPS Kiosk 7000 excel in all categories.