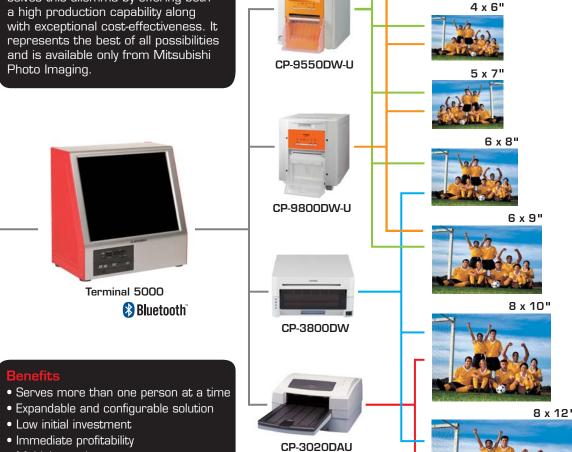

### **Dynamic Digital Printer Options**

Complementing the powerful features of the DPS Click 5000 and DPS Kiosk 7000 are Mitsubishi's CP-3020DAU CP-3800DW, CP-9550DW-U, and CP-9800DW-U digital color photo printers with astonishing resolution, clarity and color accuracy. You simply won't believe the dazzling output that Mitsubishi printers can produce. Plus each Mitsubishi printer provides the utmost in quality and long-lasting reliability. The result is minimum maintenance and maximum efficiency. Depending upon the models utilized, you can offer your customers a variety of output sizes including 3.5 x 5", 4 x 6", 5 x 7", 6 x 8", 6 x 9", 8 x 10", or 8 x 12". Plus, with optimzed thermal head management engine pulse control, and internal 16-bit processing, all Mitsubishi printers deliver exceptionally accurate detailed reproduction.

Multiple services

Terminal 7000

DPS KIOSK 7000 (Expandable up to 10 terminals on the counter or on its own

pedestal base)

A FLEXIBLE PHOTO LAB

3.5 x 5"