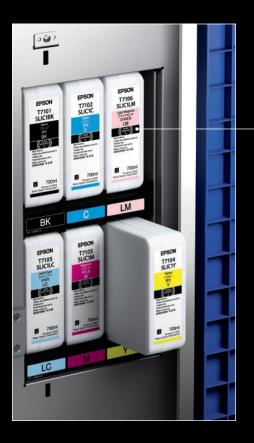

## Epson UltraChrome® D6 Ink

For greater reliability and high image quality, the SureLab D3000 is designed to exclusively use the Epson UltraChrome D6 Ink cartridges? Utilizing six individual colors, Epson UltraChrome D6 Ink technology produces prints with a level of clarity and sharpness that appears almost three-dimensional. Developed specifically for the SureLab D3000, Epson UltraChrome D6 Ink technology redefines the future of photo lab printing.

## Six High-capacity 700 ml Ink Cartridges

Designed for serious print production, while maintaining low cost-per-ml and maintenance costs, Epson UltraChrome D6 Ink technology utilizes Cyan, Magenta, Yellow, Black, Light Cyan and Light Magenta inks to produce both color and black-and-white prints.