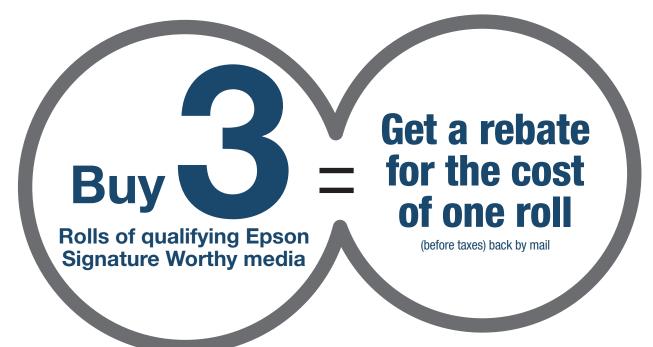

### EPSON WILL SEND YOU A CHECK FOR THE FULL PRICE (BEFORE TAXES) OF THE LEAST EXPENSIVE ROLL OF THE THREE ROLLS YOU PURCHASED. CLAIMS MUST BE POSTMARKED WITHIN 30 DAYS FROM THE PURCHASE DATE.

**TERMS AND CONDITIONS:** This rebate applies only to purchases of the specified products listed on this coupon when products are purchased and delivered in the U.S. (or Puerto Rico) between March 1, 2014 and May 31, 2014 from an Epson Authorized Professional Imaging Reseller. You must complete this coupon fully and submit it along with 1) a copy of a valid invoice or receipt with the qualifying products circled; 2) an original or a copy of the UPC code from the product boxes. Claims must be postmarked within 30 days from the purchase date. All three (3) Epson Signature Worthy rolls must be purchased together and appear on the same invoice. There is a maximum of nine (9) claims per customer/address on this offer. Offer applies to end user, original customers only. No resellers, distributors or dealers. Offer is not transferable. No substitutions or extensions. Offer is subject to product availability. Epson and its agents have the right to substantiate submissions and to reject claims that do not comply with these

#### STEP 1: MAKE YOUR PURCHASE:

Start by buying three (3) rolls of Epson Signature Worthy media (qualifying products listed below) from an Epson Authorized Professional Imaging Reseller between March 1, 2014 and May 31, 2014. Fill out this coupon completely. Claims with incomplete information will not be fulfilled. We will send you a rebate check for the full price (before taxes) of the least expensive roll of the three (3) you purchased.