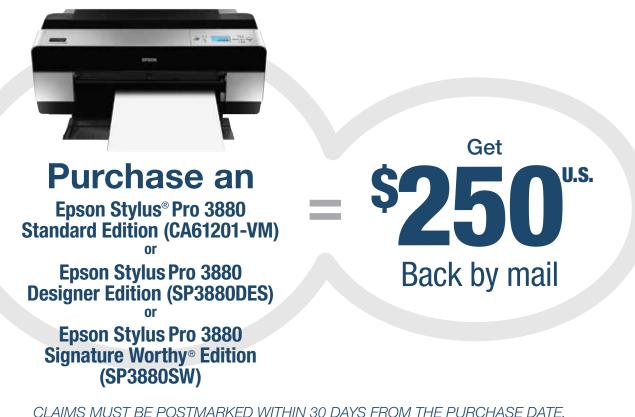

#### **STEP 1: MAKE YOUR PURCHASE:**

Purchase an Epson Stylus Pro 3880 Standard Edition (CA61201-VM), Epson Stylus Pro 3880 Designer Edition (SP3880DES) or Epson Stylus Pro 3880 Signature Worthy Edition (SP3880SW) between April 1, 2015 and May 31, 2015 and receive \$250 (U.S.) back by mail.