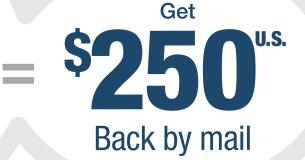

### **STEP 1: MAKE YOUR PURCHASE:**

Purchase an Epson Stylus Pro 3880 Designer Edition (SP3880DES) or Epson Stylus Pro 3880 Signature Worthy Edition (SP3880SW) between April 1, 2014 and May 31, 2014 and receive \$250 U.S. back by mail.